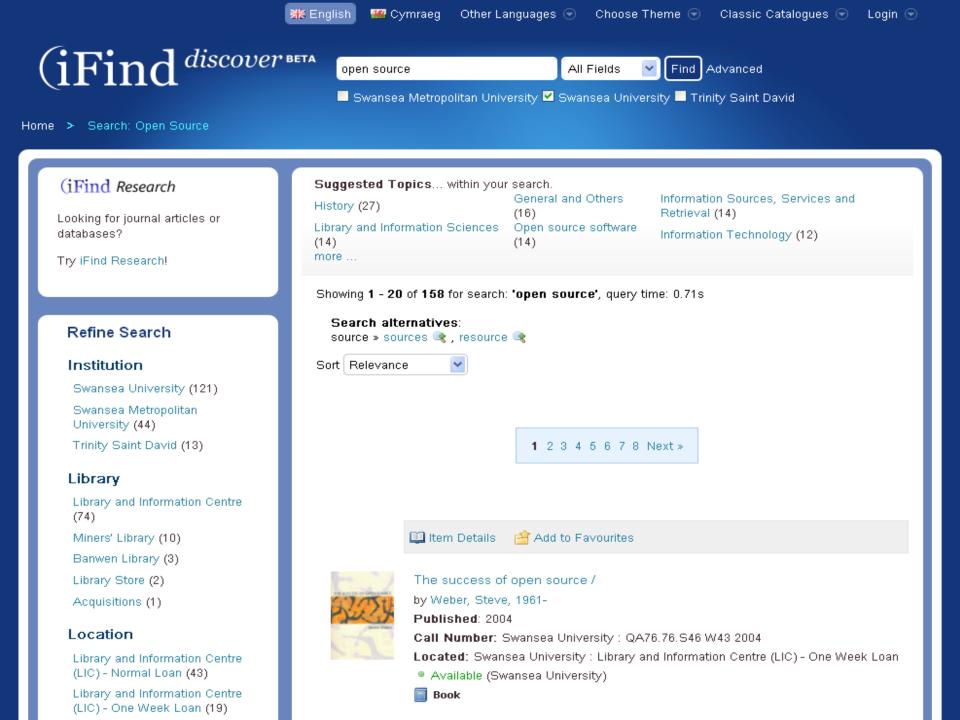

# Why VuFind?

#### Requirements

- 3 LMS's = 1 discovery interface
  - Ex Libris Voyager
  - SirsiDynix Horizon
  - Talis Alto / Prism
- Full 'next generation' interface
- Customisable
- Integrate Federated Search
- Cost