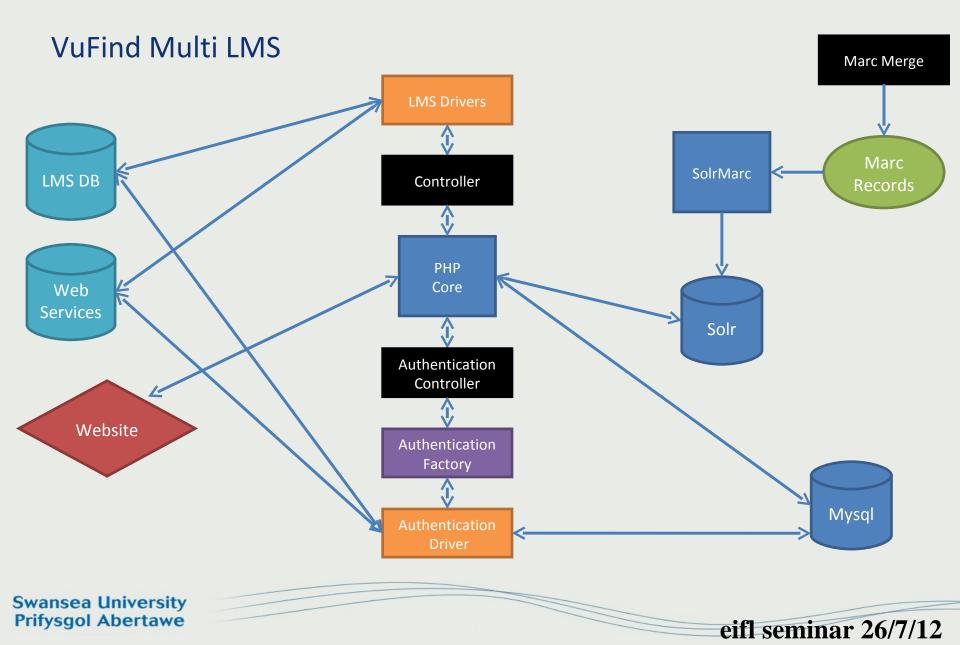

### **Requirements for Multi Site Implementation**

Solr record for up to three institutions
 Connections and drivers to three LMSs
 Methods of Authentication
 "Additional Functions" – Place Hold,
 Cancel Hold, Renew Items

..plus multitude of interface tweaks & improvements

eifl seminar 26/7/12