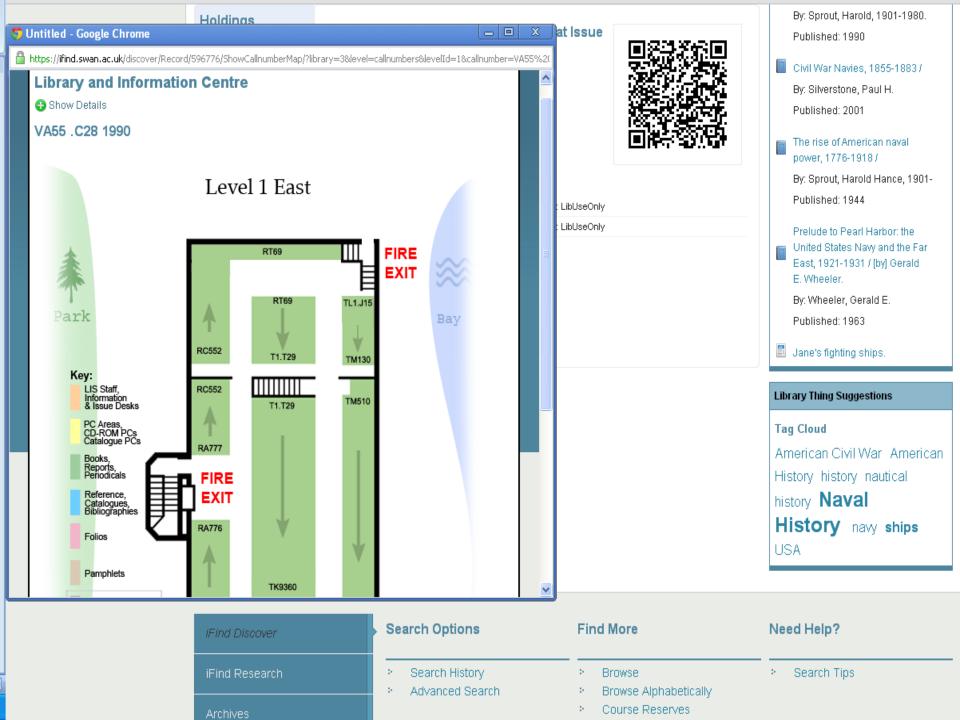

|                           |                  |                      |             |        |         |          |           |              |
| (5)                                        |             | In Libr      | ary On                    | -line            |                      |             |        |         |          |           |              |
| H - Social Science (4)                     | On-line     | 🥑 Ar         | gael                      |                  |                      |             |        |         |          |           |              |
| T - Technology (4)                         | 📄 Llyfr     | and the      |                           | (                |                      |             | 0.47   | C 43 1  | 2        |           |              |





# **VuFind Features: Authentication**

| Swansea University<br>Prifysgol Abertawe | scover             | <del>≸K</del> English | 属 ISS 🕮 Home 🚺 Login<br>🏽 Cymraeg Other Languages Ӯ |
|------------------------------------------|--------------------|-----------------------|-----------------------------------------------------|
| U Browse                                 | Search: All Fields | Find                  | 🔎 Advanced 📄 Options 🕑                              |

## LDAP ILS DB Shibboleth

## **MultiAuth**





# **VuFind Features: My Account**

| Swansee University (iFind discover                                                            | 💻 ISS 🕮 Ha                    |                                              |
|----------------------------------------------------------------