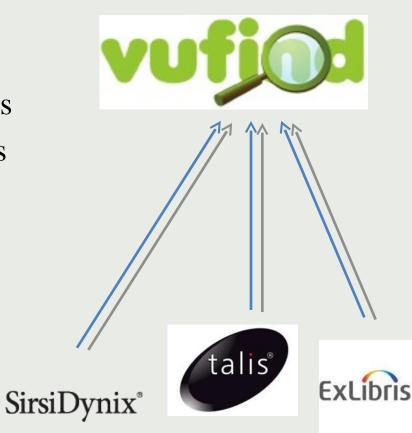

#### Requirements

- 3 LMS's = 1 discovery interface
  - Ex Libris Voyager
  - SirsiDynix Horizon
  - Talis Alto / Prism
- Full 'next generation' interface
- Customisable
- Integrate Federated Search
- Cost