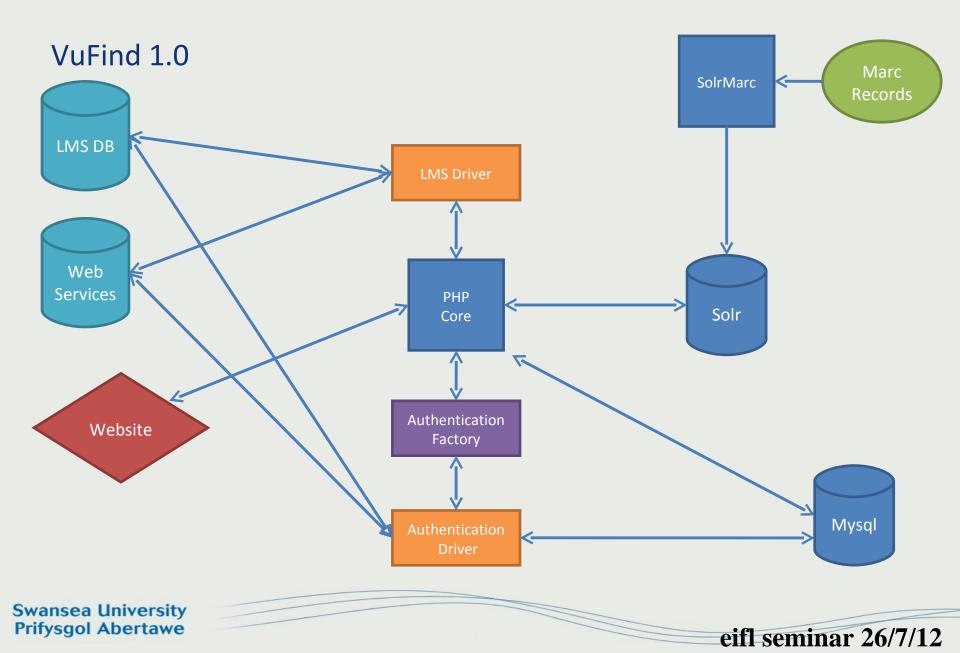

# VuFind search engine & portal software

**Mark Hughes** 

Luke O'Sullivan

m.j.hughes@swansea.ac.uk

I.osullivan@swansea.ac.uk

@Mark\_H\_Swansea

@L\_OS\_Cymru

eifl seminar 26/7/12