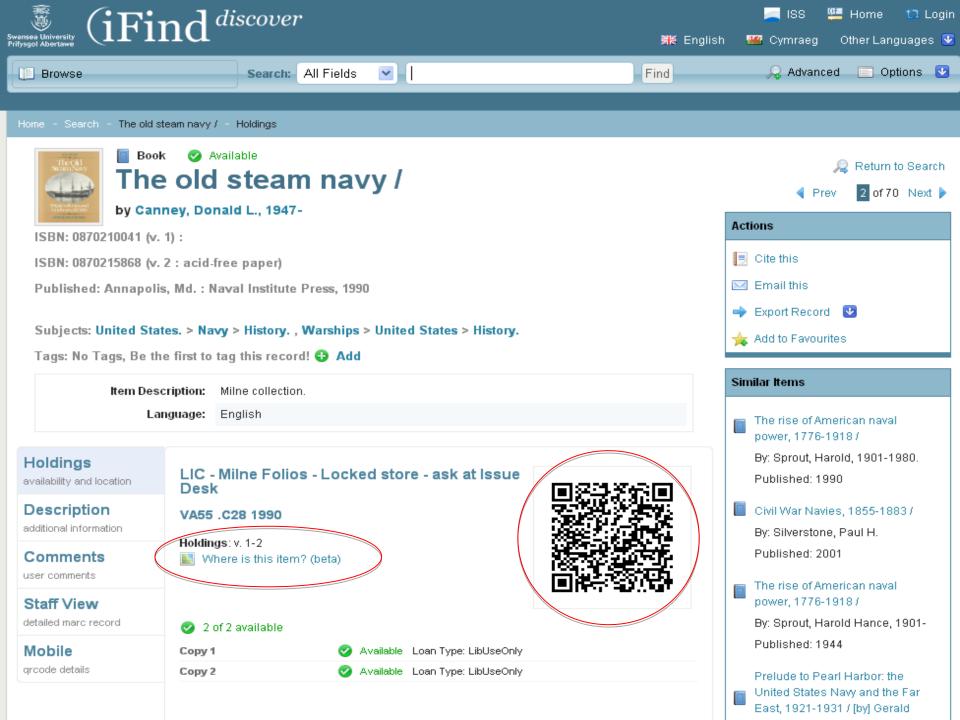

|                           |                  |                      |             |        |         |          |           |              |
| (5)                                        |             | In Libr      | ary On                    | -line            |                      |             |        |         |          |           |              |
| H - Social Science (4)                     | On-line     | 🥑 Ar         | gael                      |                  |                      |             |        |         |          |           |              |
| T - Technology (4)                         | 📄 Llyfr     | and the      |                           | (                |                      |             | 0.47   | C 43 1  | 2        |           |              |





# **VuFind Features: Authentication**

| Swansea University<br>Prifysgol Abertawe | scover             | <del>≸K</del> English | 属 ISS 🕮 Home 🚺 Login<br>🏽 Cymraeg Other Languages Ӯ |
|------------------------------------------|--------------------|-----------------------|-----------------------------------------------------|
| U Browse                                 | Search: All Fields | Find                  | 🔎 Advanced 📄 Options 🕑                              |

## LDAP ILS DB Shibboleth

## **MultiAuth**





# **VuFind Features: My Account**

| Swansee University (iFind discover                                                            | 💻 ISS 🕮 Ha                    |                                              |
|--------------------------------------------------------------